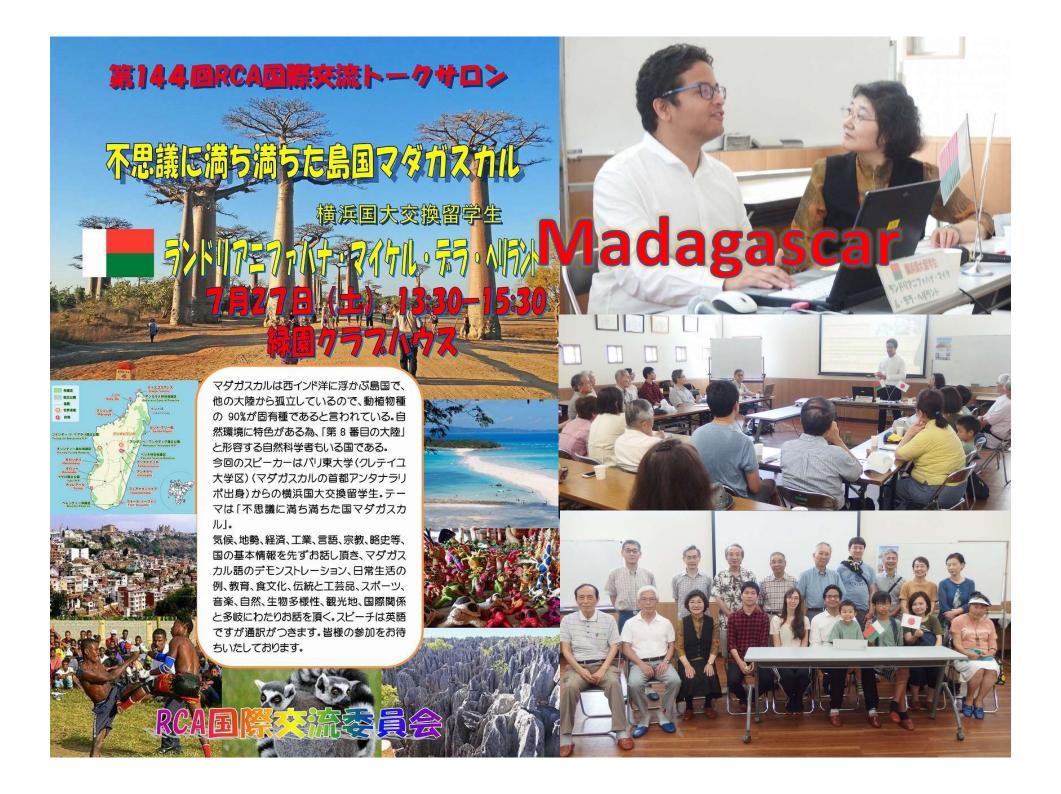

## **Talk Salon**

The RCA talk salon was held 146 times from March 1997 to October 2019. The speakers will talk about the geography, history, population, language, politics, economy, culture, customs, sports, cooking, tourism, etc. of each country, and will be asked questions of participating residents. So far, speakers from 71 countries have participated.