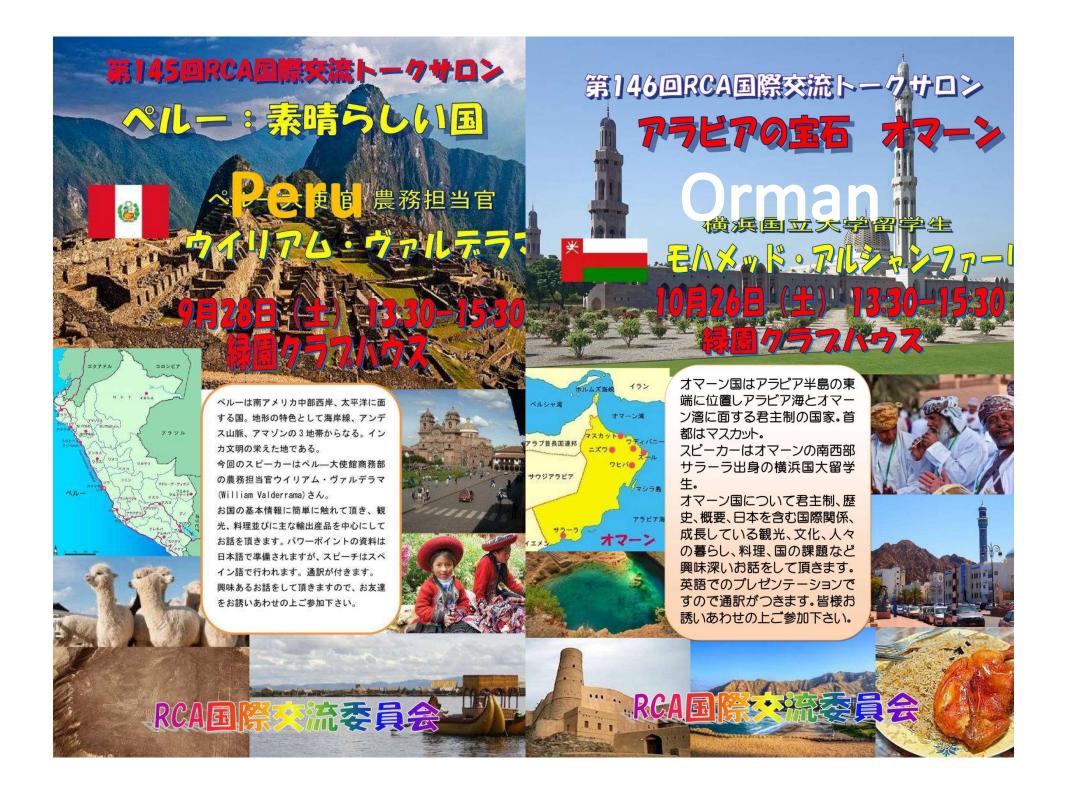

## **Talk Salon**

The RCA talk salon was held 146 times from March 1997 to October 2019. The speakers will talk about the geography, history, population, language, politics, economy, culture, customs, sports, cooking, tourism, etc. of each country, and will be asked questions of participating residents. So far, speakers from 71 countries have participated.