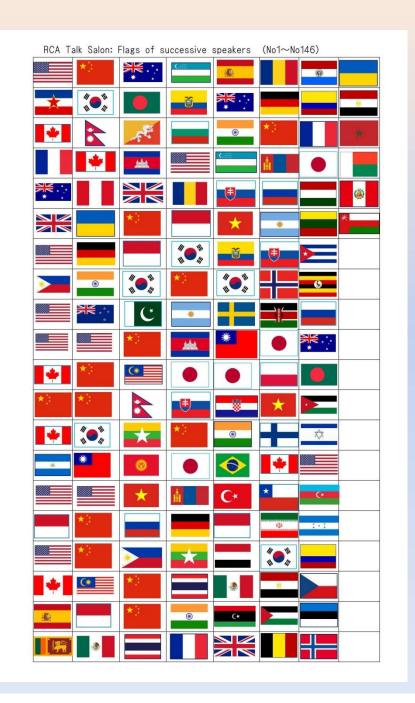

## **Talk Salon**

The RCA talk salon was held 146 times from March 1997 to October 2019. The speakers will talk about the geography, history, population, language, politics, economy, culture, customs, sports, cooking, tourism, etc. of each country, and will be asked questions of participating residents. So far, speakers from 71 countries have participated.